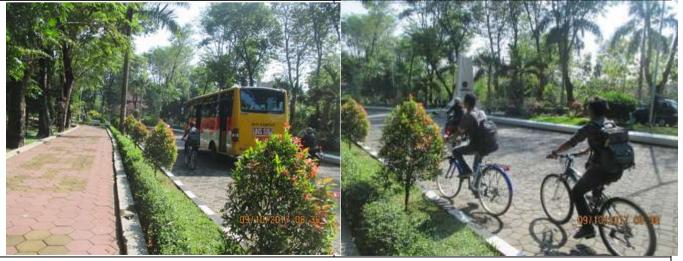

## [5.9] Zero Emision Vehicles policy on campus

**Figure 1.** Universitas Sebelas Maret, Indonesia provides Bicycle Parking in 14 spots for students and academic staff

**Figure 2.** Some students and civitas academica ride a bicycle in campus area of Universitas Sebelas Maret, Indonesia

Figure 7. A Bicycle line is also provided by yhe univerity in order to encourage the safety of the bicycle riders