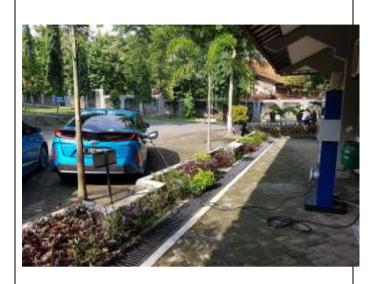

Figure 3. Electric Bus is usually operated during special events in UNS

Figure 4. During 2018, UNS has received Grant in cooperation with the Toyota, for pilot project of implementation of 2 electric cars. In accordance with this activity, UNS also received electrical power charging station, which spreadly in 4 locations in UNS. A Charging facility has also been installed in 4 spots, for each of 2 spots have been able to recharge 8 units of electrical bikecycle Ev or 2 units of car EV for fast charging. For the infastructure which is located in Engineering Faculty, this has been provided wth the blue display/ interface and has been integrated with solar panel.