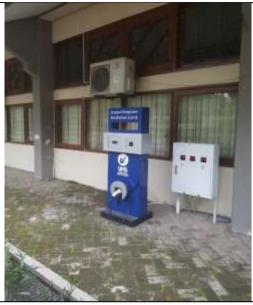

Figure 3. Electric Bus is usually operated during special events in UNS

Figure 4. During 2018, UNS has received Grant in cooperation with the Toyota, for pilot project of implementation of 2 electric cars. In accordance with this activity, UNS also received electrical power charging station, which spreadly in 4 locations in UNS. A Charging facility has also been installed in 4 spots, for each of 2 spots have been able to recharge 8 units of electrical bikecycle Ev or 2 units of car EV for fast charging. For the infastructure which is located in Engineering Faculty, this has been provided wth the blue display/ interface and has been integrated with solar panel.