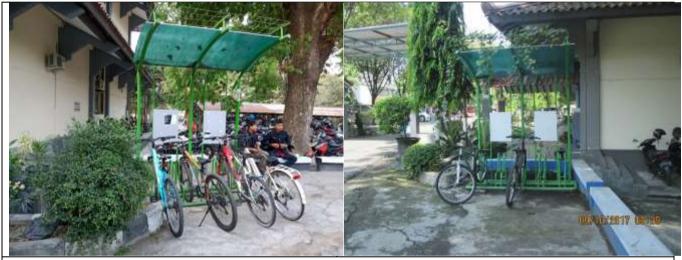

## [5.9] Zero Emision Vehicles policy on campus

**Figure 1.** Universitas Sebelas Maret, Indonesia provides Bicycle Parking in 14 spots for students and academic staff

**Figure 2.** Some students and civitas academica ride a bicycle in campus area of Universitas Sebelas Maret, Indonesia