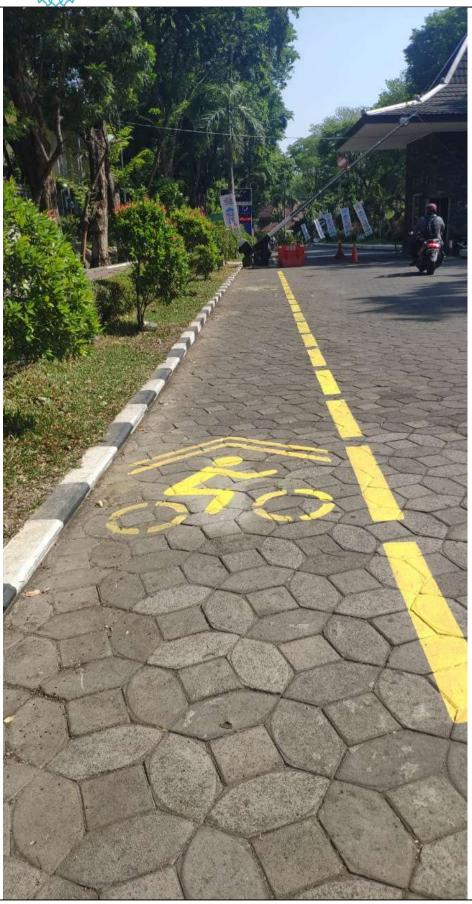

Figure 7. A Bicycle line is also provided by yhe univerity in order to encourage the safety of the bicycle riders