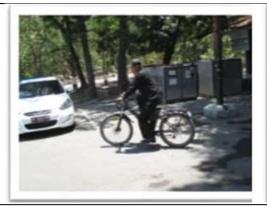

## [5.9] Zero Emision Vehicles policy on campus

**Figure 1.** Universitas Sebelas Maret, Indonesia provides Bicycle Parking in 14 spots for students and academic staff

**Figure 2.** Some students and civitas academica ride a bicycle in campus area of Universitas Sebelas Maret, Indonesia