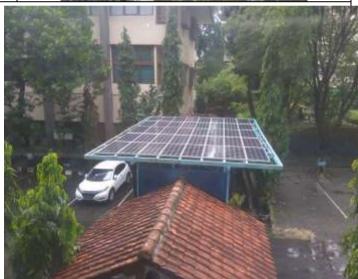

Figure 3. Electric Bus is usually operated during special events in UNS

Figure 4. During 2018, UNS has received Grant in cooperation with the Toyota, for pilot project of implementation of 2 electric cars. In accordance with this activity, UNS also received electrical power charging station, which spreadly in 4 locations in UNS. A Charging facility has also been installed in 4 spots, for each of 2 spots have been able to recharge 8 units of electrical bikecycle Ev or 2 units of car EV for fast charging. For the infastructure which is located in Engineering Faculty, this has been provided wth the blue display/ interface and has been integrated with solar panel.