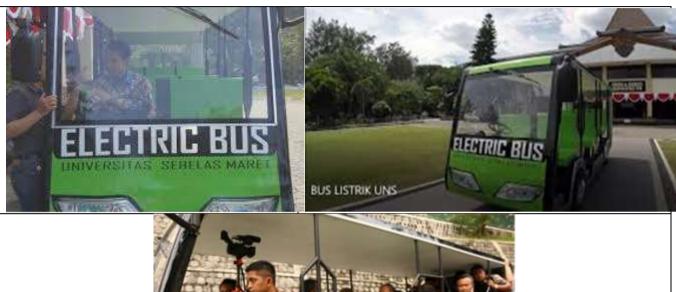

Figure 3. Electric Bus is usually operated during special events in UNS

Figure 4. During 2018, UNS has received Grant in cooperation with the Toyota, for pilot project of implementation of 2 electric cars. In accordance with this activity, UNS also received electrical power charging station, which spreadly in 4 locations in UNS. A Charging facility has also been installed in 4 spots, for each of 2 spots have been able to recharge 8 units of electrical bikecycle Ev or 2 units of car EV for fast charging. For the infastructure which is located in Engineering Faculty, this has been provided wth the blue display/ interface and has been integrated with solar panel.