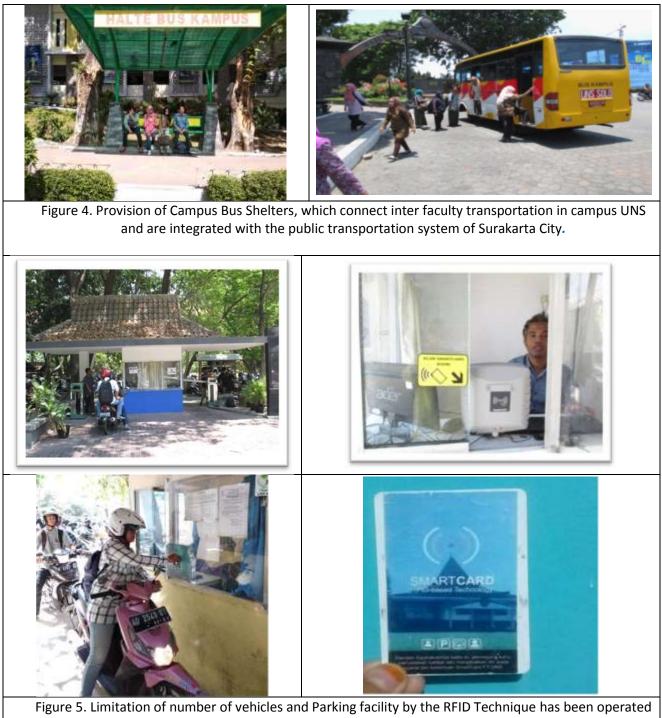

and academis staff

- 2. .Provision of Bikecycle parking facilities and shower facility for the bikers.
- 3. Bus campus facility for free
- **4.** Provision of Campus Bus Shelters, which connect inter faculties in UNS and are integrated with the public transportation system of Surakarta City
- 5. Limitation of number of vehicles and Parking facility by the RFID Technique has been operated in the Engineering Faculty UNS
- 6. Limitation of the Facility of Parking Area by rescheduling in the Faculty of Mathematics and Science (MIPA)
- 7. Limitation of Parking Area space for a special users (lecturers and StafF
- **8.** Security Patrol for the Parking users, which are ignoring the Warning for not Using the Parking Facility Areas outsite the specified campus parking areas
- **9.** A Bicycle line is also provided by yhe univerity in order to encourage the safety of the bicycle riders
- **10.** Universitas Sebelas Maret also implements sticker of Parking Permit for the vehicles of student and academis staff