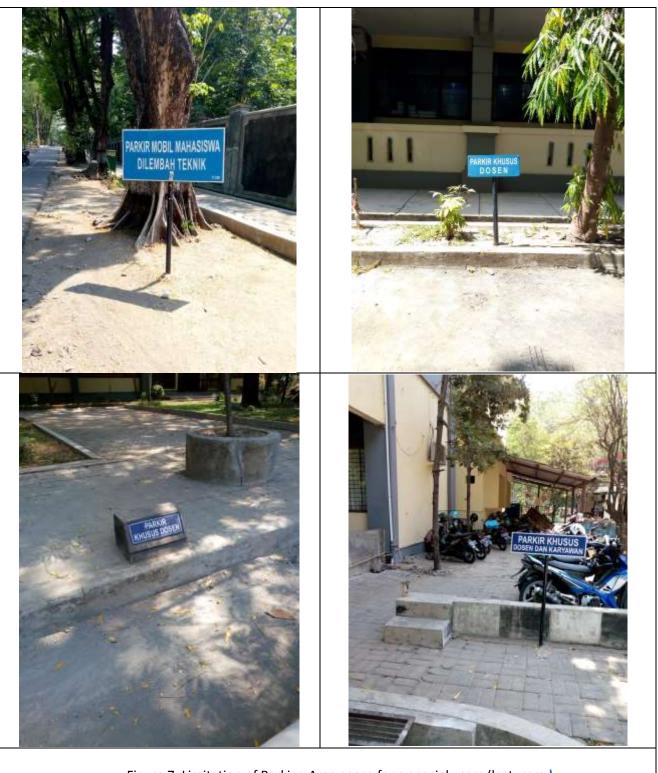

## [5.15] More than 3 initiatives of transportation to decrease private vehicles on campus

in the Engineering Faculty UNS

Figure 7. Limitation of Parking Area space for a special users (lecturers )

and academis staff

- 2. .Provision of Bikecycle parking facilities and shower facility for the bikers.
- 3. Bus campus facility for free
- **4.** Provision of Campus Bus Shelters, which connect inter faculties in UNS and are integrated with the public transportation system of Surakarta City
- 5. Limitation of number of vehicles and Parking facility by the RFID Technique has been operated in the Engineering Faculty UNS
- 6. Limitation of the Facility of Parking Area by rescheduling in the Faculty of Mathematics and Science (MIPA)
- 7. Limitation of Parking Area space for a special users (lecturers and StafF
- **8.** Security Patrol for the Parking users, which are ignoring the Warning for not Using the Parking Facility Areas outsite the specified campus parking areas
- **9.** A Bicycle line is also provided by yhe univerity in order to encourage the safety of the bicycle riders
- **10.** Universitas Sebelas Maret also implements sticker of Parking Permit for the vehicles of student and academis staff