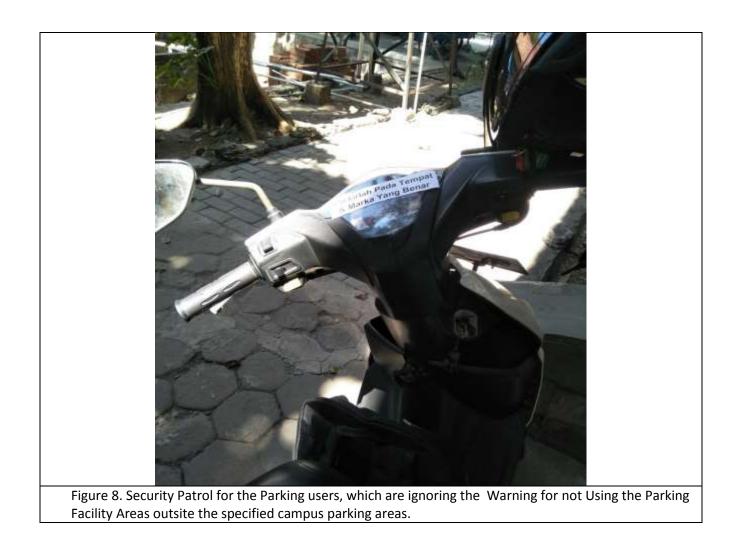

and academis staff

- 2. .Provision of Bikecycle parking facilities and shower facility for the bikers.
- 3. Bus campus facility for free
- **4.** Provision of Campus Bus Shelters, which connect inter faculties in UNS and are integrated with the public transportation system of Surakarta City
- 5. Limitation of number of vehicles and Parking facility by the RFID Technique has been operated in the Engineering Faculty UNS
- 6. Limitation of the Facility of Parking Area by rescheduling in the Faculty of Mathematics and Science (MIPA)
- 7. Limitation of Parking Area space for a special users (lecturers and StafF
- **8.** Security Patrol for the Parking users, which are ignoring the Warning for not Using the Parking Facility Areas outsite the specified campus parking areas
- **9.** A Bicycle line is also provided by yhe univerity in order to encourage the safety of the bicycle riders
- **10.** Universitas Sebelas Maret also implements sticker of Parking Permit for the vehicles of student and academis staff