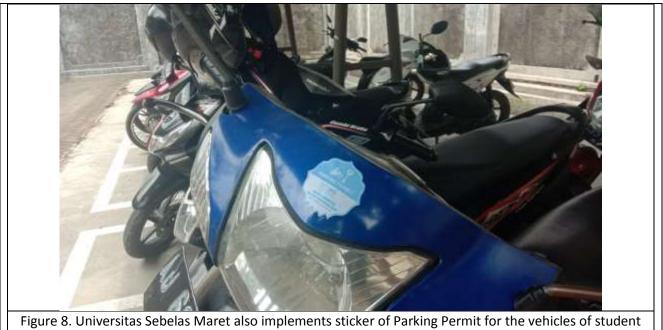

and academis staff

- 2. .Provision of Bikecycle parking facilities and shower facility for the bikers.
- 3. Bus campus facility for free
- **4.** Provision of Campus Bus Shelters, which connect inter faculties in UNS and are integrated with the public transportation system of Surakarta City
- 5. Limitation of number of vehicles and Parking facility by the RFID Technique has been operated in the Engineering Faculty UNS
- 6. Limitation of the Facility of Parking Area by rescheduling in the Faculty of Mathematics and Science (MIPA)
- 7. Limitation of Parking Area space for a special users (lecturers and StafF
- **8.** Security Patrol for the Parking users, which are ignoring the Warning for not Using the Parking Facility Areas outsite the specified campus parking areas
- **9.** A Bicycle line is also provided by yhe univerity in order to encourage the safety of the bicycle riders
- **10.** Universitas Sebelas Maret also implements sticker of Parking Permit for the vehicles of student and academis staff