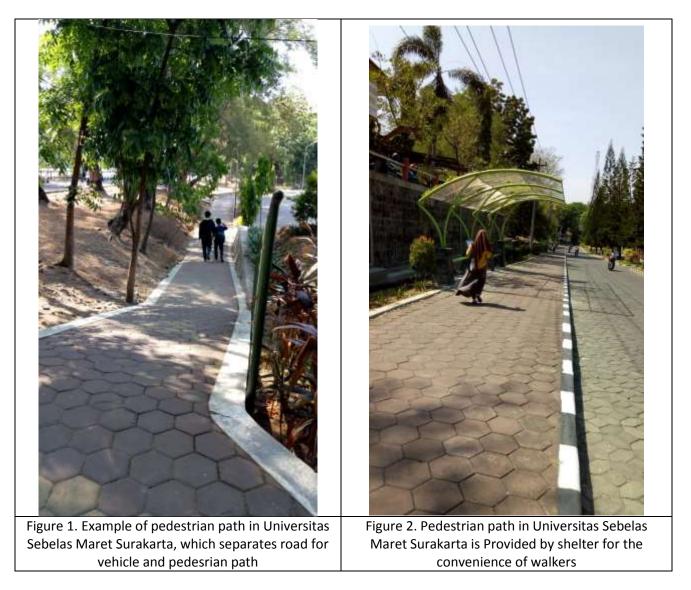

### The UNS initiatives of transportation to decrease private vehicles on campus are as follows :

**1.** The convenient pedestrian path in Universitas Sebelas Maret Surakarta, which separates road for vehicle and pedesrian path