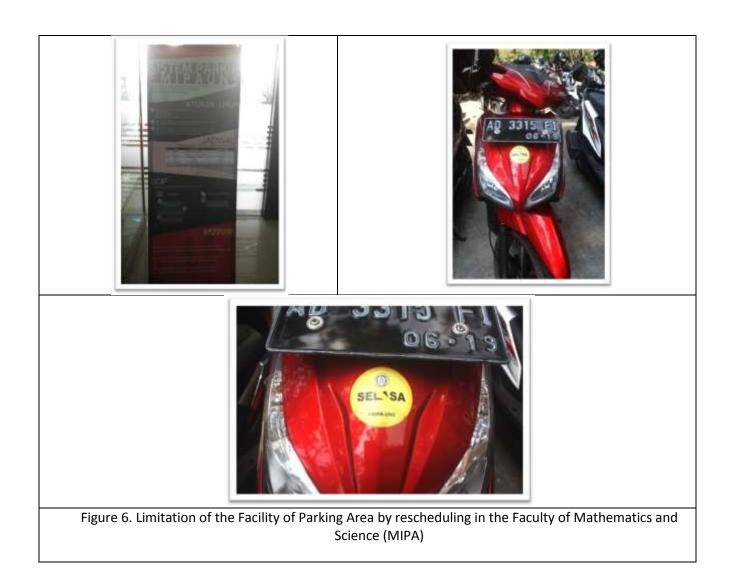

and academis staff

- 2. .Provision of Bikecycle parking facilities and shower facility for the bikers.
- 3. Bus campus facility for free
- **4.** Provision of Campus Bus Shelters, which connect inter faculties in UNS and are integrated with the public transportation system of Surakarta City
- 5. Limitation of number of vehicles and Parking facility by the RFID Technique has been operated in the Engineering Faculty UNS
- 6. Limitation of the Facility of Parking Area by rescheduling in the Faculty of Mathematics and Science (MIPA)
- 7. Limitation of Parking Area space for a special users (lecturers and StafF
- **8.** Security Patrol for the Parking users, which are ignoring the Warning for not Using the Parking Facility Areas outsite the specified campus parking areas
- **9.** A Bicycle line is also provided by yhe univerity in order to encourage the safety of the bicycle riders
- **10.** Universitas Sebelas Maret also implements sticker of Parking Permit for the vehicles of student and academis staff