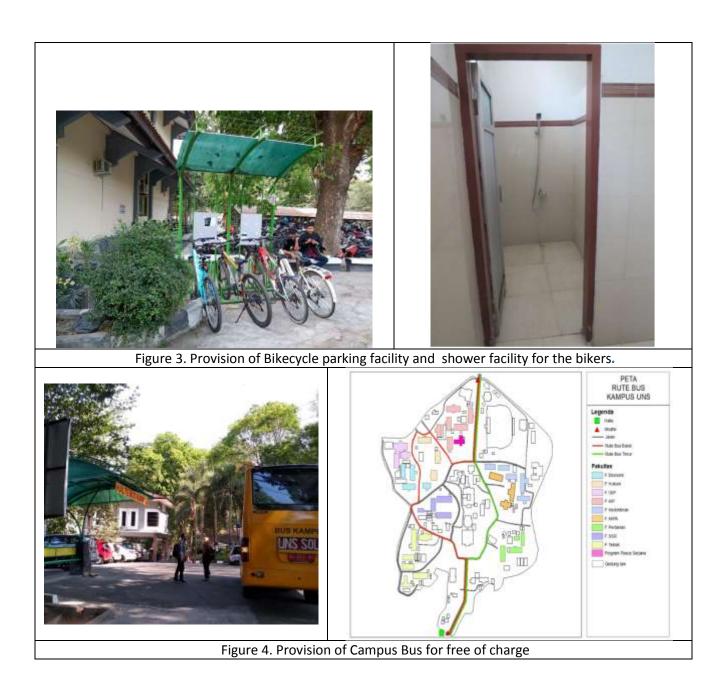

and academis staff

- 2. .Provision of Bikecycle parking facilities and shower facility for the bikers.
- 3. Bus campus facility for free
- **4.** Provision of Campus Bus Shelters, which connect inter faculties in UNS and are integrated with the public transportation system of Surakarta City
- 5. Limitation of number of vehicles and Parking facility by the RFID Technique has been operated in the Engineering Faculty UNS
- 6. Limitation of the Facility of Parking Area by rescheduling in the Faculty of Mathematics and Science (MIPA)
- 7. Limitation of Parking Area space for a special users (lecturers and StafF
- **8.** Security Patrol for the Parking users, which are ignoring the Warning for not Using the Parking Facility Areas outsite the specified campus parking areas
- **9.** A Bicycle line is also provided by yhe univerity in order to encourage the safety of the bicycle riders
- **10.** Universitas Sebelas Maret also implements sticker of Parking Permit for the vehicles of student and academis staff