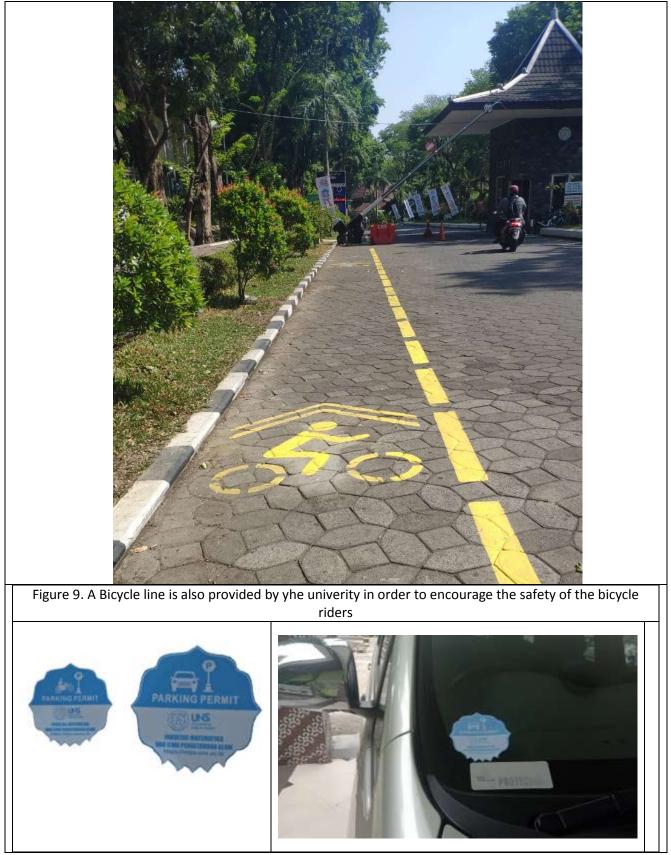

and academis staff

- 2. .Provision of Bikecycle parking facilities and shower facility for the bikers.
- 3. Bus campus facility for free
- **4.** Provision of Campus Bus Shelters, which connect inter faculties in UNS and are integrated with the public transportation system of Surakarta City
- 5. Limitation of number of vehicles and Parking facility by the RFID Technique has been operated in the Engineering Faculty UNS
- 6. Limitation of the Facility of Parking Area by rescheduling in the Faculty of Mathematics and Science (MIPA)
- 7. Limitation of Parking Area space for a special users (lecturers and StafF
- **8.** Security Patrol for the Parking users, which are ignoring the Warning for not Using the Parking Facility Areas outsite the specified campus parking areas
- **9.** A Bicycle line is also provided by yhe univerity in order to encourage the safety of the bicycle riders
- **10.** Universitas Sebelas Maret also implements sticker of Parking Permit for the vehicles of student and academis staff