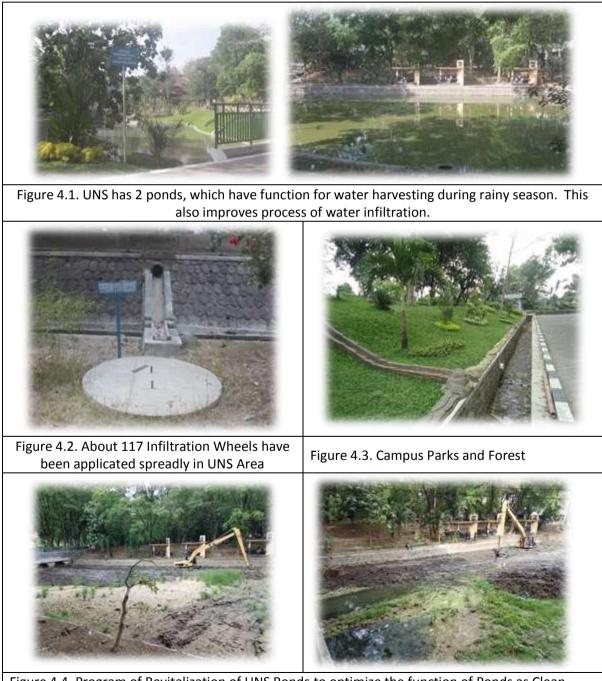

## **Description:**

There are several programs related to water conservation: 1) Existence of 2 integrated ponds of UNS, which has function for increasing infiltration capacity, which reduces water run off to Bengawan Solo River; 2). Implementation of 117 units of infiltration weels out of 185 units spreadly in UNS area of Kentingan campus; 3). Improvement and increased campus parks and forests for enhancement of water infiltration and increasing supply of ground water unconfined aquifer; 4) Program of Revitalization of UNS Ponds to optimize the function of Ponds as Clean Water Reservation, to develop Recreation area and Education area and to integrate with Waste Water Treatment Instalation