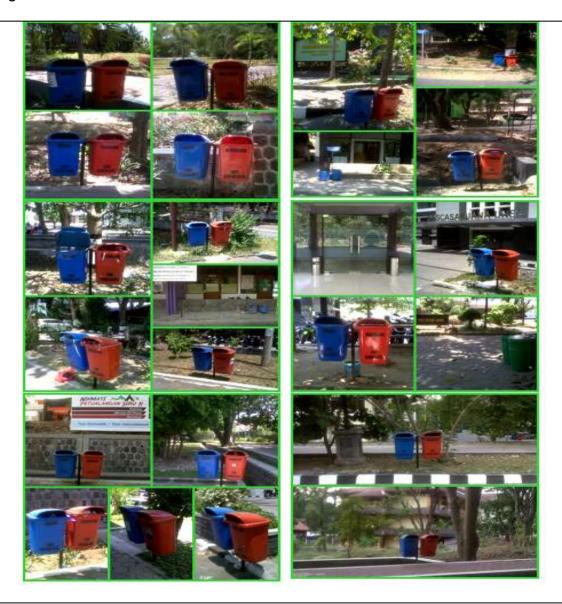

## Description:

Sebelas Maret University has sorted organic waste and inorganic waste by providing separate bins. then, the management of inorganic waste and some organic waste is carried out by external agency.