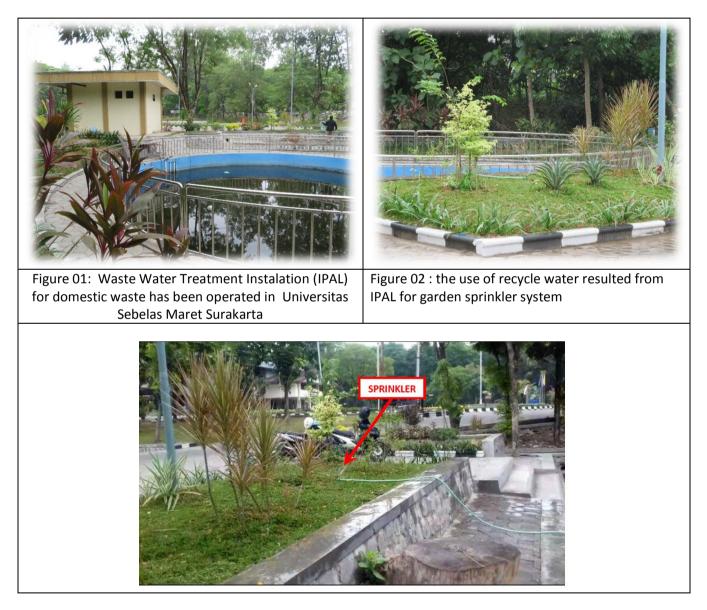

## **Description:**

UNS has operated Waste Water Treatment Instalation (IPAL) for domestic waste facilitated by Ministry of Public Works. Right now , recycle water resulted from process of IPAL Instalation has been implemented for <u>garden sprinkler system</u>. Therefore this reduces the use of land water , meaning for increasing water conservation in UNS