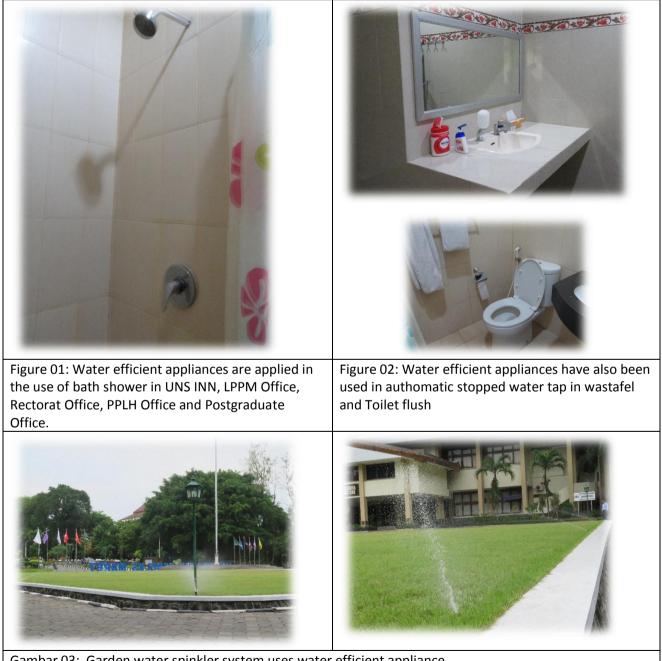

## [4.3] The Use of Water Efficient Appliances (Water tap, toilet flush, etc)

Gambar 03: Garden water spinkler system uses water efficient appliance.

## **Description:**

Some university efforts and implementations of water efficient appliances usage have been opearted such as : 1) The use of authomatic stopped water tap in order to efficient use of water for domestic uses ( taking shower, wastafel and Toilet flush ; and 2) for garden water springkler system using efficient use of water and ercycle water resulted from Waste Water Treatment (IPAL UNS).