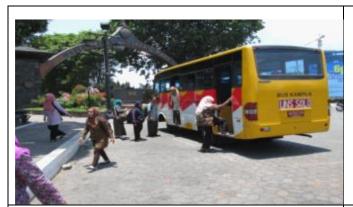

## [5.11] Shuttle services

Figure 1. Bus Campus has been operated for free in UNS

Figure 2. Electric Bus is usually operated during special events in UNS

Figure 3. Halte Bus Kampus

Figure 4. Bus Route

Example of Shuttle service is available(Universitas Sebelas Maret, Indonesia/ https://uns.ac.id/en/about-uns/facility)

## **Description:**

There are several types of shuttle services opearted in Universitas Sebelas Maret: 1) Campus Bus, which operates for free every day from Monday to Friday 07.00 -16.00 with loop rute started from UNS front boulevard –Rectorat Building- Engineering Faculty Building- Economi and Business Faculty Building- Faculty of Social-politic building- Law Faculty building- Posgraduate Faculty building – back boulevard- Mahtematic and Science Faculty Building – Agriculture Faculty Building – Rectorat Building and ended in the front of boulevard; 2) There is an Electric Bus operated in UNS, which usually ride in special National events in UNS.