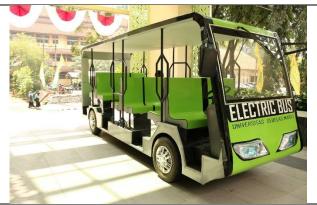

## [5.11] Shuttle services

Figure 1. Bus Campus has been operated for free in UNS

Figure 2. Electric Bus is usually operated during special events in UNS

Figure 3. Halte Bus Kampus

Figure 4. Bus Route

Example of Shuttle service is available(Universitas Sebelas Maret, Indonesia/ https://uns.ac.id/en/about-uns/facility)

## **Description:**

There are several types of shuttle services opearted in Universitas Sebelas Maret: 1) Campus Bus, which operates for free every day from Monday to Friday 07.00 -16.00 with loop rute started from UNS front boulevard –Rectorat Building- Engineering Faculty Building- Economi and Business Faculty Building- Faculty of Social-politic building- Law Faculty building- Posgraduate Faculty building – back boulevard- Mahtematic and Science Faculty Building – Agriculture Faculty Building – Rectorat Building and ended in the front of boulevard; 2) There is an Electric Bus operated in UNS, which usually ride in special National events in UNS.