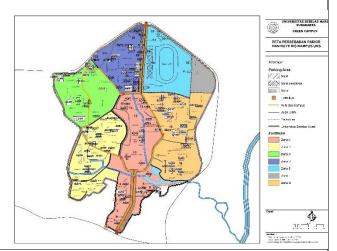

## [5.11] Shuttle services

Figure 1. Bus Campus has been operated for free in UNS

Figure 2. Electric Bus is usually operated during special events in UNS

Figure 3. Halte Bus Kampus

Figure 4. Bus Route

Example of Shuttle service is available(Universitas Sebelas Maret, Indonesia/ https://uns.ac.id/en/about-uns/facility)