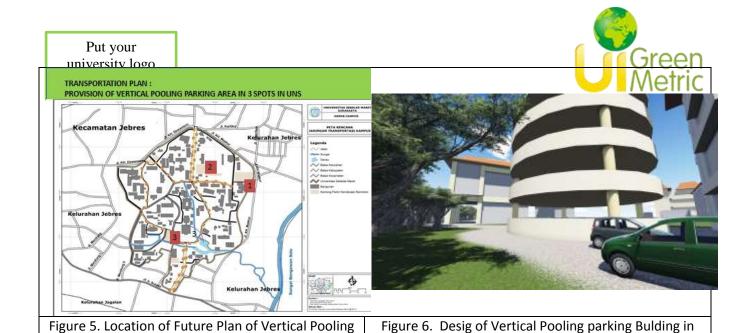

## Description:

parking spaces in UNS

At the moment there are 2 types of parking area in Universitas Sebelas Maret as follows: 1). Most of parking area in UNS is open space parking area; 2). In order to limit reducing open space, some buildings have been facilitated by building parking area or basement parking area. It was found in the main Building of Medical Faculty; Building 4 Faculty of Social and Politic; Postgraduate Building; and UNS Inn Building; 3) In the future UNS is planned to have vertical pooling parking space located in the 3 areas in campus