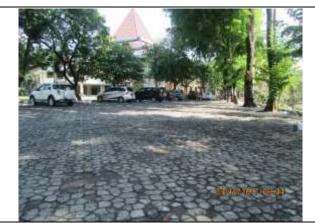

## [5.8] Parking area type

Figure 1. Open Space Parking In Universitas Sebelas Maret, Surakarta

Figure 2. Open Space Parking In Universitas Sebelas Maret, Surakarta

Figure 3. some faculties in Universitas Sebelas Maret, Surakarta have Building Parking space / basement parking space

## Description:

parking spaces in UNS

At the moment there are 2 types of parking area in Universitas Sebelas Maret as follows: 1). Most of parking area in UNS is open space parking area; 2). In order to limit reducing open space, some buildings have been facilitated by building parking area or basement parking area. It was found in the main Building of Medical Faculty; Building 4 Faculty of Social and Politic; Postgraduate Building; and UNS Inn Building; 3) In the future UNS is planned to have vertical pooling parking space located in the 3 areas in campus