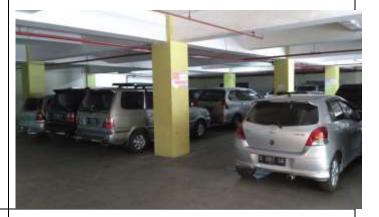

Figure 4. Basement Parking Space is provided in UNS Inn building in Universitas Sebelas Maret, Surakarta

## Description:

parking spaces in UNS

At the moment there are 2 types of parking area in Universitas Sebelas Maret as follows: 1). Most of parking area in UNS is open space parking area; 2). In order to limit reducing open space, some buildings have been facilitated by building parking area or basement parking area. It was found in the main Building of Medical Faculty; Building 4 Faculty of Social and Politic; Postgraduate Building; and UNS Inn Building; 3) In the future UNS is planned to have vertical pooling parking space located in the 3 areas in campus