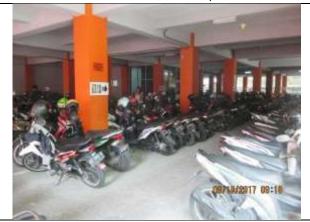

## [5.8] Parking area type

Figure 1. Open Space Parking In Universitas Sebelas Maret, Surakarta

Figure 2. Open Space Parking In Universitas Sebelas Maret, Surakarta

Figure 3. some faculties in Universitas Sebelas Maret, Surakarta have Building Parking space / basement parking space

## Description:

parking spaces in UNS

At the moment there are 2 types of parking area in Universitas Sebelas Maret as follows: 1). Most of parking area in UNS is open space parking area; 2). In order to limit reducing open space, some buildings have been facilitated by building parking area or basement parking area. It was found in the main Building of Medical Faculty; Building 4 Faculty of Social and Politic; Postgraduate Building; and UNS Inn Building; 3) In the future UNS is planned to have vertical pooling parking space located in the 3 areas in campus