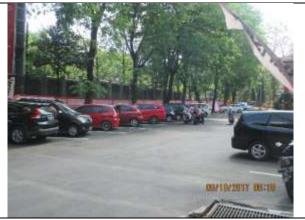

## [5.8] Parking area type

Figure 1. Open Space Parking In Universitas Sebelas Maret, Surakarta

Figure 2. Open Space Parking In Universitas Sebelas Maret, Surakarta

Figure 3. some faculties in Universitas Sebelas Maret, Surakarta have Building Parking space / basement parking space

## Description:

parking spaces in UNS

At the moment there are 2 types of parking area in Universitas Sebelas Maret as follows: 1). Most of parking area in UNS is open space parking area; 2). In order to limit reducing open space, some buildings have been facilitated by building parking area or basement parking area. It was found in the main Building of Medical Faculty; Building 4 Faculty of Social and Politic; Postgraduate Building; and UNS Inn Building; 3) In the future UNS is planned to have vertical pooling parking space located in the 3 areas in campus