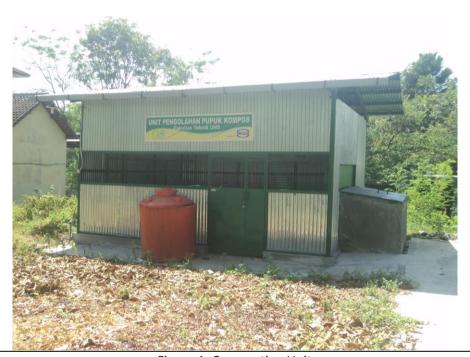

## [3.4] Organic Waste Treatment

Figure 1. Composting Unit

Figure 2. Processes in Composting Unit

Figure 3. SEMAR Compos product resulted from the composting unit in Engineering Faculty

## Description:

The Organic Waste Treatment Facilities has been implemented in Engineering Faculty and Agriculture Faculty. Usually this equipment is designed, constructed and operated a biological treatment facility with a capacity of about less than 1 ton per day, but in Universitas Sebelas Maret has more than 2 tonnes perday. Some products of composting units of UNS have been labelled as SEMAR and sell to the market.