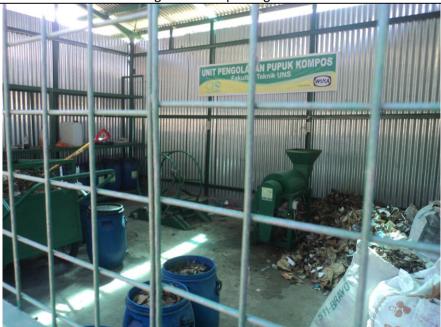

## [3.4] Organic Waste Treatment

Figure 1. Composting Unit

Figure 2. Processes in Composting Unit

Figure 3. SEMAR Compos product resulted from the composting unit in Engineering Faculty

## Description:

The Organic Waste Treatment Facilities has been implemented in Engineering Faculty and Agriculture Faculty. Usually this equipment is designed, constructed and operated a biological treatment facility with a capacity of about less than 1 ton per day, but in Universitas Sebelas Maret has more than 2 tonnes perday. Some products of composting units of UNS have been labelled as SEMAR and sell to the market.